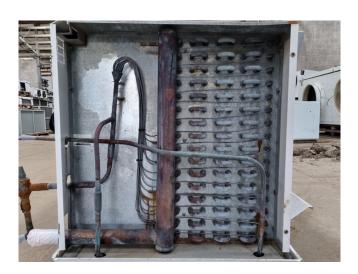

#### **Used Helpman THOR 448-8/KB-H1**

Used Helpman THOR 448-8/KB-H1 evaporator on Freon with hot gas defrost. Complete with 4 fans that have a diameter of 560 mm and a total airflow of 34.300 m³/h. \*All components of this used evaporator will be tested on good working, leak free condition (electro engines), coils, bearings) Choosing HOSBV means buying with warranty. We perform a industrial cleaning and rust spots will be covered. Also, we can arrange your shipment.