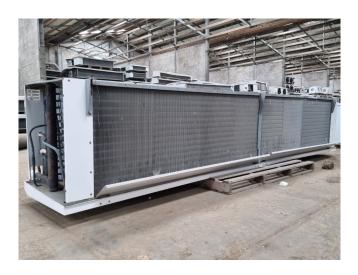

#### **Used Helpman THOR 448-8/KB-H1**

Used Helpman THOR 448-8/KB-H1 evaporator on Freon with hot gas defrost. Complete with 4 fans that have a diameter of 560 mm and a total airflow of 34.300 m³/h. \*All components of this used evaporator will be tested on good working, leak free condition (electro engines), coils, bearings) Choosing HOSBV means buying with warranty. We perform a industrial cleaning and rust spots will be covered. Also, we can arrange your shipment.