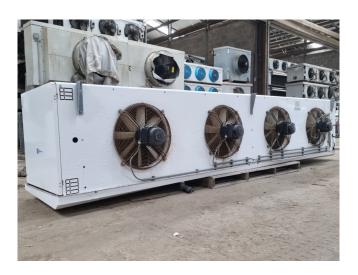

#### **Used Helpman THOR 448-8/KB-H1**

Used Helpman THOR 448-8/KB-H1 evaporator on Freon with hot gas defrost. Complete with 4 fans that have a diameter of 560 mm and a total airflow of 34.300 m³/h. \*All components of this used evaporator will be tested on good working, leak free condition (electro engines), coils, bearings) Choosing HOSBV means buying with warranty. We perform a industrial cleaning and rust spots will be covered. Also, we can arrange your shipment.