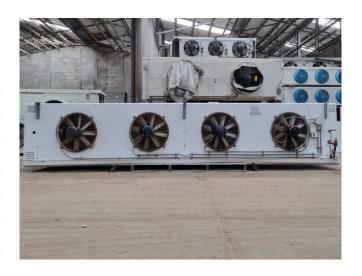

#### **Used Helpman THOR 448-8/KB-H1**

Used Helpman THOR 448-8/KB-H1 evaporator on Freon with hot gas defrost. Complete with 4 fans that have a diameter of 560 mm and a total airflow of 34.300 m³/h. \*All components of this used evaporator will be tested on good working, leak free condition (electro engines), coils, bearings) Choosing HOSBV means buying with warranty. We perform a industrial cleaning and rust spots will be covered. Also, we can arrange your shipment.