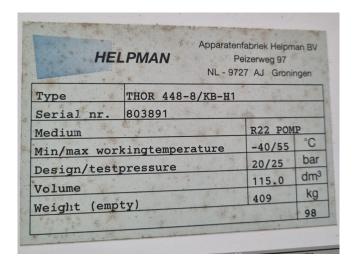

### **Specifications**

| Brand           | Helpman          |
|-----------------|------------------|
| Туре            | THOR 448-8/KB-H1 |
| kW              | 58,0             |
| Refrigerant     | Freon            |
| Number of Fans  | 4                |
| Fin Space in mm | 8                |
| Defrosting      | Hot Gas          |
| m³/h            | 34.300           |
| Sizes           | 4450x1200x900 mm |
|                 | (LxWxH)          |
| Volume          | 115 dm³          |
| Weight          | 409 kg           |
| Stock           | 1                |