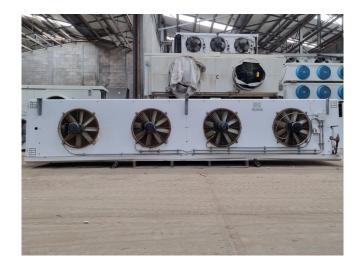

#### **Used Helpman THOR 448-8/KB-H1**

Used Helpman THOR 448-8/KB-H1 evaporator on Freon with hot gas defrost. Complete with 4 fans that have a diameter of 560 mm and a total airflow of 34.300 m³/h. \*All components of this used evaporator will be tested on good working, leak free condition (electro engines), coils, bearings) Choosing HOSBV means buying with warranty. We perform a industrial cleaning and rust spots will be covered. Also, we can arrange your shipment.