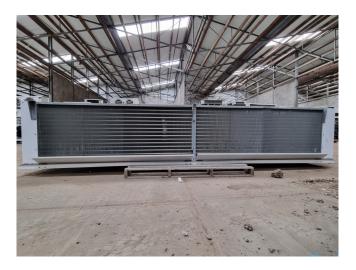

#### **Used Helpman THOR 448-8/KB-H1**

Used Helpman THOR 448-8/KB-H1 evaporator on Freon with hot gas defrost. Complete with 4 fans that have a diameter of 560 mm and a total airflow of 34.300 m³/h. \*All components of this used evaporator will be tested on good working, leak free condition (electro engines), coils, bearings) Choosing HOSBV means buying with warranty. We perform a industrial cleaning and rust spots will be covered. Also, we can arrange your shipment.