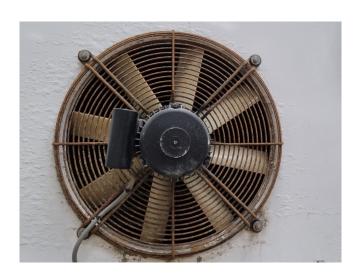

#### **Used Helpman THOR 448-8/KB-H1**

Used Helpman THOR 448-8/KB-H1 evaporator on Freon with hot gas defrost. Complete with 4 fans that have a diameter of 560 mm and a total airflow of 34.300 m³/h. \*All components of this used evaporator will be tested on good working, leak free condition (electro engines), coils, bearings) Choosing HOSBV means buying with warranty. We perform a industrial cleaning and rust spots will be covered. Also, we can arrange your shipment.